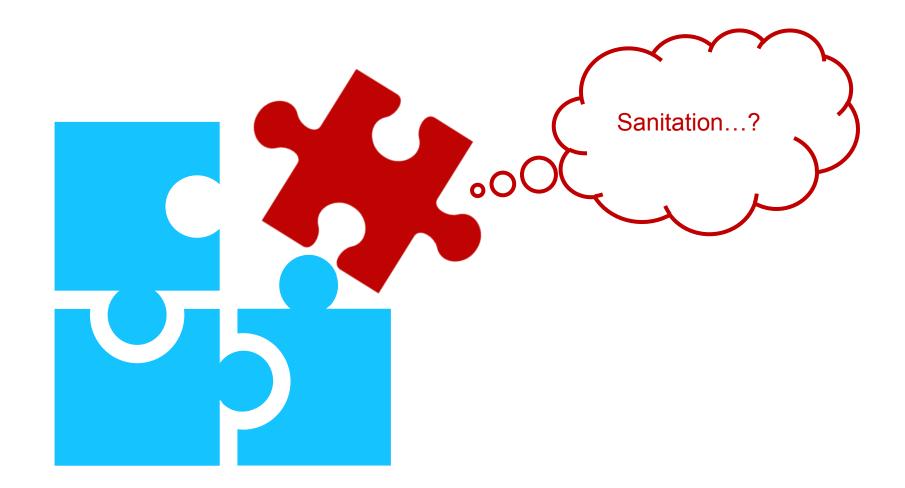

#### Where to start...

• Become / Make experts

#### Where to start...

- Become / Make experts
- Use a team

#### Where to start...

- Become / Make e
- Use a team
- Think win win –